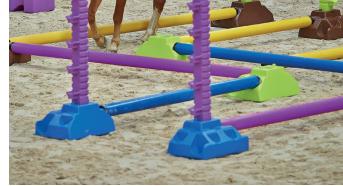

### Osbtacle cube

Made of polyethylene resin, they are designed to be stackable. Its shape takes poles on every side. Thanks to its upper lugs, it can be stacked high even on uneven terrain.

Color

Dimensions

9<sup>7</sup>/<sub>16</sub> L x 19<sup>11</sup>/<sub>16</sub> D x 15<sup>3</sup>/<sub>4</sub> H in 24 L x 50 D x 40 H cm Blue Pistachio **075-5386 075-5395** 

Made of polyethylene resin, they are designed to be stackable. Allows you to create vertical standards, obstacles or ensembles of poles on the ground. Offers 9 emplacements for jump poles spread around its edge at different heights. Can be ballasted with stand.