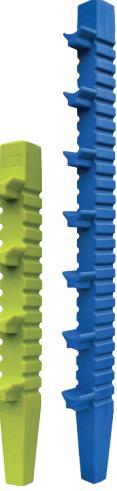

#### **Obstacle post**

Designed to be positioned on the bases to create an infinite number of modular combinations. Made with polyethylene resin. Fitted with bar supports rotomolded in the mass which can receive bars.

Total height with base support Pole support

Color

43 <sup>5</sup>/<sub>16</sub> H in 110 H cm 4 supports every 5 % in (15 cm) Pistachio 075-5322

67 H in 170 H cm 7 supports every 5 % in (15 cm) Blue 075-5270