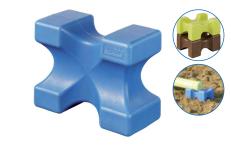

### Osbtacle cube

Made of polyethylene resin, they are designed to be stackable. Its shape takes poles on every side. Thanks to its upper lugs, it can be stacked high even on uneven terrain.

Color

Dimensions

9<sup>7</sup>/<sub>16</sub> L x 19<sup>11</sup>/<sub>16</sub> D x 15<sup>3</sup>/<sub>4</sub> H in 24 L x 50 D x 40 H cm Blue Pistachio **075-5386 075-5395** 

Made of polyethylene resin, they are designed to be stackable. Allows you to create vertical standards, obstacles or ensembles of poles on the ground. Offers 9 emplacements for jump poles spread around its edge at different heights. Can be ballasted with stand.