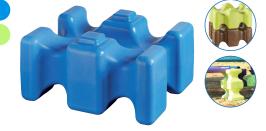

### Osbtacle cube

Made of polyethylene resin, they are designed to be stackable. Its shape takes poles on every side. Thanks to its upper lugs, it can be stacked high even on uneven terrain.

Color

Dimensions

9<sup>7</sup>/<sub>16</sub> L x 19<sup>11</sup>/<sub>16</sub> D x 15<sup>3</sup>/<sub>4</sub> H in 24 L x 50 D x 40 H cm Blue Pistachio **075-5386 075-5395** 

Made of polyethylene resin, they are designed to be stackable. Allows you to create vertical standards, obstacles or ensembles of poles on the ground. Offers 9 emplacements for jump poles spread around its edge at different heights. Can be ballasted with stand.