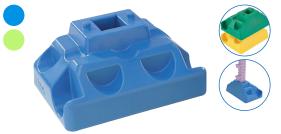

#### Mini obstacle cube

Lightweight, strong and easy to clean. Made with polyethylene resin. Versatile and ideal for creating small obstacles or to raise poles for dressage or limbering exercices.

Dimensions

Color

4 <sup>3</sup>/<sub>4</sub> L x 9 <sup>3</sup>/<sub>4</sub> D x 7 <sup>3</sup>/<sub>4</sub> H in 12 L x 25 D x 20 H cm Blue **075-5377** 