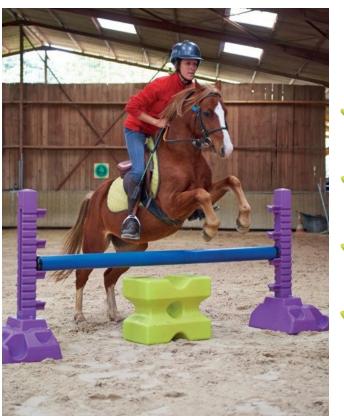

#### **Obstacle post**

Designed to be positioned on the bases to create an infinite number of modular combinations. Made with polyethylene resin. Fitted with bar supports rotomolded in the mass which can receive bars.

Total height with base support Pole support

Color

43 <sup>5</sup>/<sub>16</sub> H in 110 H cm 4 supports every 5 % in (15 cm) Pistachio 075-5322

67 H in 170 H cm 7 supports every 5 % in (15 cm) Blue 075-5270

#### **Obstacle jump pole**

Made of polyethylene resin with great resistant to UV and humidity. Made with dyed PE, the pole never needs repainting. Without inner armature. For designing obstacles for ponies or directionals.

|            | 075-5298                                            | 075    |
|------------|-----------------------------------------------------|--------|
| Color      | Blue                                                | Pis    |
|            | 10 Ø x 2 L m                                        |        |
| Dimensions | 3 <sup>15</sup> / <sub>16</sub> Ø x 78 <sup>3</sup> | 4 L in |

stachio 5-5304