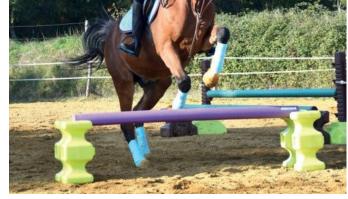

### Osbtacle cube

Made of polyethylene resin, they are designed to be stackable. Its shape takes poles on every side. Thanks to its upper lugs, it can be stacked high even on uneven terrain.

Color

Dimensions

9<sup>7</sup>/<sub>16</sub> L x 19<sup>11</sup>/<sub>16</sub> D x 15<sup>3</sup>/<sub>4</sub> H in 24 L x 50 D x 40 H cm Blue Pistachio **075-5386 075-5395** 

Made of polyethylene resin, they are designed to be stackable. Allows you to create vertical standards, obstacles or ensembles of poles on the ground. Offers 9 emplacements for jump poles spread around its edge at different heights. Can be ballasted with stand.

#### **Obstacle post**

Designed to be positioned on the bases to create an infinite number of modular combinations. Made with polyethylene resin. Fitted with bar supports rotomolded in the mass which can receive bars.

Total height with base support Pole support

Color

43 <sup>5</sup>/<sub>16</sub> H in 110 H cm 4 supports every 5 % in (15 cm) Pistachio 075-5322

67 H in 170 H cm 7 supports every 5 % in (15 cm) Blue 075-5270