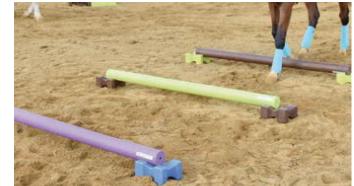

#### **Obstacle jump pole**

Made of polyethylene resin with great resistant to UV and humidity. Made with dyed PE, the pole never needs repainting. Without inner armature. For designing obstacles for ponies or directionals.