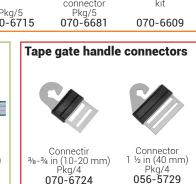

/2 in (12,5 mm), 1/4 in (20 mm) or 1 1/2 in (40 mm)

Handle Ideal for tapes of a width of 1/8-3/4 in

(10-20 mm) or 1 ½ in (40 mm)

## **Advantages**

- · Canadian exclusivity
- Installation without tool or additional people
- Guaranteed conductivity and reliable connection
- The fence keeps its shape
- Quick repair in less than 30 seconds
- Available for tapes, ropes and nets

#### **How it works**

- Find the tear in the fence
- Insert the ends of the conductor into the Litzclip
- Pull the plastic caps over and voila!
- The conductivity of the fence is ensured
- \* Note that for thin tapes, double them up before insertion into the Litzclip



VALUE FOR MONEY

TOOL-FREE INSTALLATION

GUARANTEED CONDUCTIVITY

RELIABLE CONNEXION



Click on the image above for an explanatory video