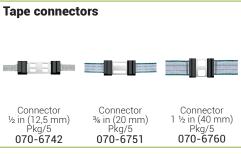

#### **Features**

Plate Stainless steel
Cap UV stabilized plastic

Net Ideal for ropes up to 1/8 in (3 mm) of diameter Ideal for ropes up to 1/4 in (6 mm) of diameter Ideal for tapes of a width of 1/2 in (12,5 mm), 1/4 in (20 mm) or 1 1/2 in (40 mm)