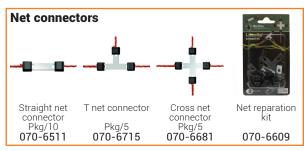

#### **Features**

Plate Stainless steel
Cap UV stabilized plastic

Net Ideal for ropes up to 1/8 in (3 mm) of diameter Ideal for ropes up to 1/4 in (6 mm) of diameter Ideal for tapes of a width of 1/2 in (12,5 mm), 1/4 in (20 mm) or 1 1/2 in (40 mm)

Handle Ideal for tapes of a width of 1/8-3/4 in

(10-20 mm) or 1 ½ in (40 mm)