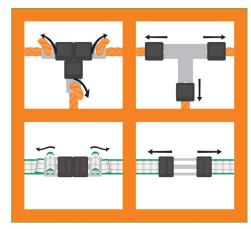

#### **How it works**

- Find the tear in the fence
- Insert the ends of the conductor into the Litzclip
- Pull the plastic caps over and voila!
- The conductivity of the fence is ensured
- \* Note that for thin tapes, double them up before insertion into the Litzclip