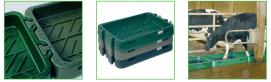

## **Advantages**

- Canadian exclusivity
- Possibility of connecting several footbaths together
- Resistant to detergents and disinfectants
- Frost proof resistant
- Can be washed under high pressure
- With anti-slip bottom and pimples on the edges to avoid the risk of slipping
- The grooves on the bottom of the tray separate the hoof to ensure that the foot bath penetrates the hoof forkes
- Drain plug to completely empty the tank
- Can be installed in all types of hallway
- Wide side handles for easy handling
- Stackable for storage