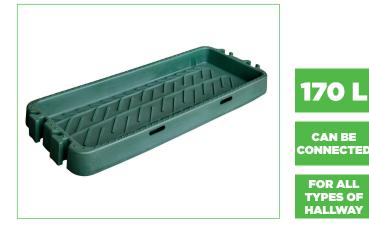

## **Features**

Material Capacity Dimensions Polyethylene resin 170 L (45 gallons US) 16 x 200 x 80 cm (H x L x W) 6 ¼ x 78 ¾ x 31 ½ po (H x L x W)

## **Advantages**

- Canadian exclusivity
- Possibility of connecting several footbaths together
- Resistant to detergents and disinfectants
- Frost proof resistant
- Can be washed under high pressure
- With anti-slip bottom and pimples on the edges to avoid the risk of slipping
- The grooves on the bottom of the tray separate the hoof to ensure that the foot bath penetrates the hoof forkes
- Drain plug to completely empty the tank
- Can be installed in all types of hallway
- Wide side handles for easy handling
- Stackable for storage