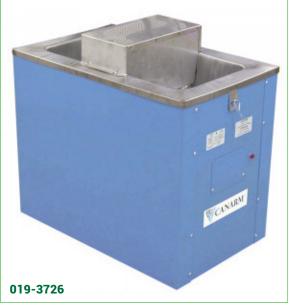

### **Features**

019-3735 019-3726 **Bowl** Stainless steel Stainless steel Insulation R15 urethane foam R15 urethane foam **Dimensions** 12 H x 16 ½ P x 26 ½ L in 24 H x 16 ½ P x 26 ½ L in 30 H x 42 P x 67 L cm 61 H x 42 P x 67 L cm Flow at 30 PSI Up to 20,8 L/min (5,5 gal) Up to 20,8 L/min (5,5 gal) **Cold resistance** -40 °C (-40 °F) -40 °C (-40 °F) **Element** 120 V / 300 W 120 V / 300 W **Recommended for** 50 cattle or 200 sheeps 50 cattle Warranty 1 year 1 yeay

019-3735