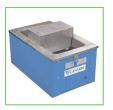

### **Features**

019-3735 019-3726 **Bowl** Stainless steel Stainless steel Insulation R15 urethane foam R15 urethane foam **Dimensions** 12 H x 16 ½ P x 26 ½ L in 24 H x 16 ½ P x 26 ½ L in 30 H x 42 P x 67 L cm 61 H x 42 P x 67 L cm Flow at 30 PSI Up to 20,8 L/min (5,5 gal) Up to 20,8 L/min (5,5 gal) **Cold resistance** -40 °C (-40 °F) -40 °C (-40 °F) **Element** 120 V / 300 W 120 V / 300 W **Recommended for** 50 cattle or 200 sheeps 50 cattle Warranty 1 year 1 yeay

019-3735