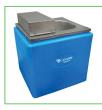

019-3735

### **Features**

019-3735 019-3726 **Bowl** Stainless steel Stainless steel Insulation R15 urethane foam R15 urethane foam **Dimensions** 12 H x 16 ½ P x 26 ½ L in 24 H x 16 ½ P x 26 ½ L in 30 H x 42 P x 67 L cm 61 H x 42 P x 67 L cm Flow at 30 PSI Up to 20,8 L/min (5,5 gal) Up to 20,8 L/min (5,5 gal) **Cold resistance** -40 °C (-40 °F) -40 °C (-40 °F) **Element** 120 V / 300 W 120 V / 300 W **Recommended for** 50 cattle or 200 sheeps 50 cattle Warranty 1 year 1 yeay