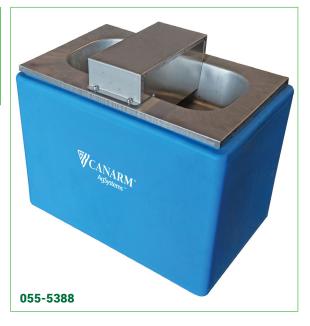

### **Features**

076-3835 055-5388 **Bowl** Stainless steel Stainless steel UV resistant polypropylene UV resistant polypropylene Housing R18 urethane foam R18 urethane foam Insulation **Dimensions** 18 H x 20 P x 20 L in 24 H x 19 P x 29 L in 61 H x 48 P x 73 L cm 45 H x 51 P x 51 L cm Flow at 30 PSI Up to 20,8 L/min (5,5 gal) Up to 20,8 L/min (5,5 gal) -15 °C (5 °F) -15 °C (5 °F) **Cold resistance** Element 120 V / 180 W 120 V / 180 W **Recommended for** 25 cattle or 100 sheep 50 cattle or 200 sheep Warranty 1 year 1 year

076-3835