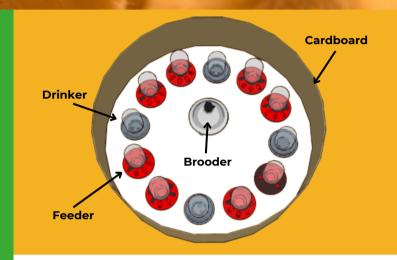

# Startup (1 to 10 days)

- Thoroughly clean and disinfect the breeding pen, walls, ceilings, and equipment.
- Ventilate and dry the room.
- Spread 5 to 10 cm (2 to 4 in.) of clean and dry litter on the floor.
- Check that all feeding, watering, ventilation and heating equipment are working properly.
- Turn on the heating at least 24 to 48 hours before the birds arrive.
- Install cardboard 30 cm (12 in) high around the heat lamps. Remove the boxes when the birds are between 7 and 10 days old.

#### **Temperature**

Provide a 250 watt heat lamp for about 75 chicks. On day 1, the temperature under the heat lamp should be 35°C (95°F). Then reduce the temperature by 2 to 3°C (5°F) per week by adjusting the height of the lamp to reach 20°C (68°F) by the age of 6 weeks.

# Water

The water should always be clean, fresh and temperate. One pot of water is enough for about 50 chicks. You can also opt for breeding

On the first day, we recommend continuous lighting (24 hours). Thereafter, the birds need 16 to 20 hours of light per day and at least 4 hours of darkness.

# **Feeding**

Feed chicks as soon as they arrive. Add it regularly in small quantities to the chick feeders.

Tip: Spread thick paper over the litter. You can put food on it to encourage the chicks to eat during the first few days. In addition, it prevents them from consuming the litter!